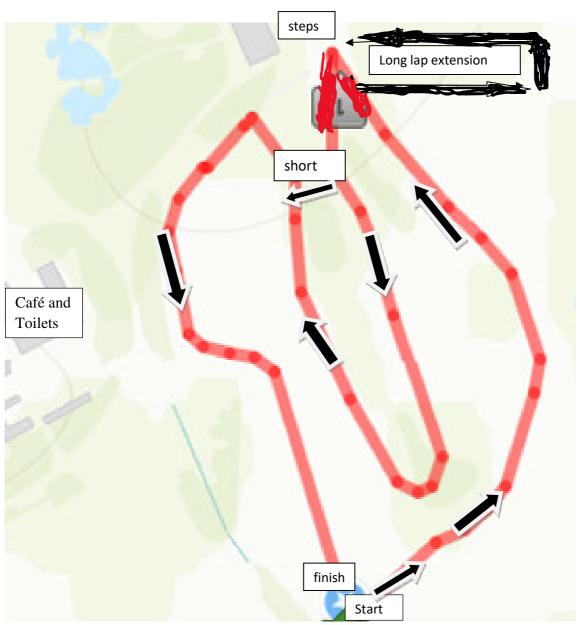

## INTER-COUNTY SCHOOLS' CROSS COUNTRY – STEWART PARK, MIDDLESBROUGH SATURDAY $8^{\rm th}$ FEBRUARY 2025. USE POSTCODE TS4 3SL FOR SATNAV.

| 12.45                     | Inter Girls  | 2 long laps            | 3650m |
|---------------------------|--------------|------------------------|-------|
| 12.55 before girls finish | Inter Boys   | 3 medium laps          | 4500m |
| 1.25                      | Year 7 Girls | 1 short + 1 medium lap | 2500m |
| 1.40                      | Year 7 Boys  | 1 short + 1 medium lap | 2500m |
| 1.55                      | Junior Girls | 1 medium + 1 long      | 3300m |
| 2.15                      | Junior Boys  | 1 medium + 1 long      | 3300m |
| 2.35                      | Senior Girls | 2 long laps            | 3650m |
| 2.45 before girls finish  | Senior Boys  | 3 long laps            | 5500m |

Start and finish sections are running anti clockwise –

medium lap is the main red line with arrows / start & finish are near black post infront of the car park